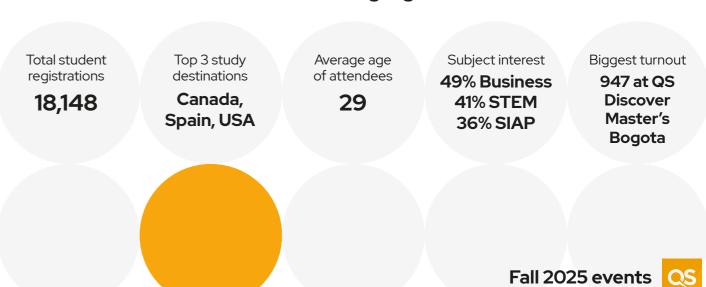

### Fall 2024 highlights

Total student registrations

19,469

Top 3 study destinations

UK, USA, Europe

Average age of attendees

26

Subject interest

54% Business **34% STEM 33% SIAP** 

Biggest turnout 1,135 at QS

Discover Master's **Athens** 