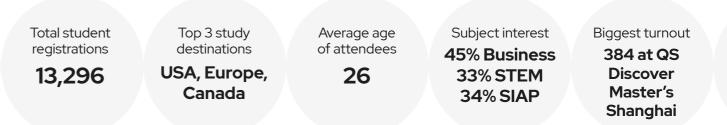

| Total student registrations 11,139 | Top 3 study destinations  Canada, USA, UK | Average age of attendees 27 | Subject interest 47% STEM 47% Business 47% SIAP | Biggest turnout 672 at QS Apply Fair Accra |
|------------------------------------|-------------------------------------------|-----------------------------|-------------------------------------------------|--------------------------------------------|
|                                    |                                           |                             |                                                 |                                            |