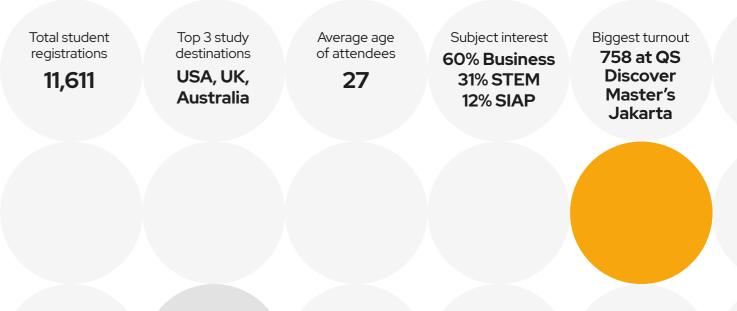

### Fall 2024 highlights

Biggest turnout Total student Top 3 study Average age Subject interest destinations of attendees registrations 328 at QS 49% Business Discover UK, USA, 5,371 30 **36% STEM** Master's and Canada **23% SIAP MBA** Dubai